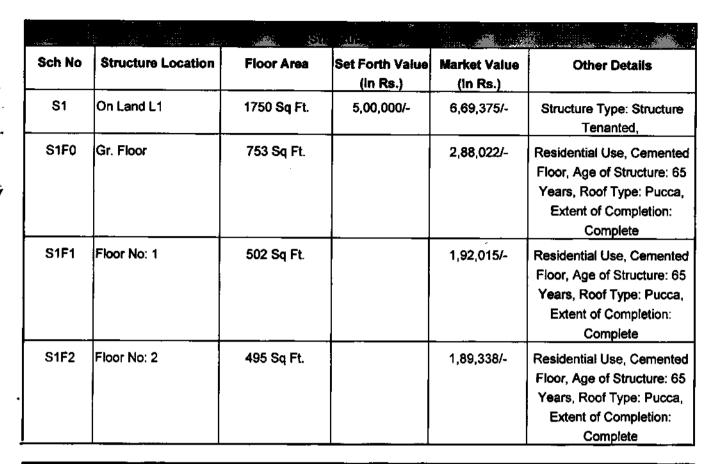

# (The Undivided One-Third Share in the said Premises)

ALL THAT the Undivided One-Third Share (i.e. 1 Cottah, 6 Chittaks and 20 square feet) in the land and the Building (1750 square feet) (Ground Floor-753 sq. ft., First floor-502 sq. ft. Second Floor-495 sq. ft.) comprised in the said Premises more fully described in the First Schedule hereto TOGETHER WITH the Undivided One-Third Share (i.e. 4 Chittaks 7 square feet) in the Undivided 50% Area of the Common Passage described in the Second Schedule hereto. (Total land area transferred is 1Cottah 10 Chittacks 27 sq. ft.)

Query No:-19010000240838/2015, 94/06/2015 10:18:29 AM KOLKATA (A.R.A. - I)

ADDITIONAL RECIETRAR OF A GUN 2018

| ·          | and the second second  | Salay Sa |                   |                        |
|------------|------------------------|----------------------------------------------------------------------------------------------------------------|-------------------|------------------------|
| Sch No.    | Selier Name            | Buyer Name                                                                                                     | Transferred Area  | Transferred Area in(%) |
| S1         | Mrs Sumitra Ghosh      | Pabitra Vincom Private<br>Limited                                                                              | 175 <b>Sq</b> Ft  | 10                     |
| S1         | Mrs Sumitra Ghosh      | Ishaaniaa Infraproject LLP                                                                                     | 175 Sq Ft         | 10                     |
| S1         | Mrs Suchitra Banerjee  | Pabitra Vincom Private<br>Limited                                                                              | 175 <b>Sq</b> Ft  | 10                     |
| S1         | Mrs Suchitra Banerjee  | Ishaaniaa Infraproject LLP                                                                                     | 175 Sq Ft         | 10                     |
| \$1        | Mrs Anita Aikat        | Pabitra Vincom Private Limited                                                                                 | 175 <b>S</b> q Ft | 10                     |
| S1         | Mrs Anita Aikat        | Ishaaniaa Infraproject LLP                                                                                     | 175 Sq Ft         | 10                     |
| S1         | Mr Sukhendu Mitra      | Pabitra Vincom Private<br>Limited                                                                              | 175 <b>S</b> q Ft | 10                     |
| S1°        | Mr Sukhendu Mitra      | Ishaaniaa Infraproject LLP                                                                                     | 175 Sq Ft         | 10                     |
| <b>S</b> 1 | Mr Shyamal Kumar Mitra | Pabitra Vincom Private<br>Limited                                                                              | 175 Sq Ft         | 10                     |
| <b>S1</b>  | Mr Shyamal Kumar Mitra | Ishaaniaa Infraproject LLP                                                                                     | 175 Sq Ft         | 10                     |