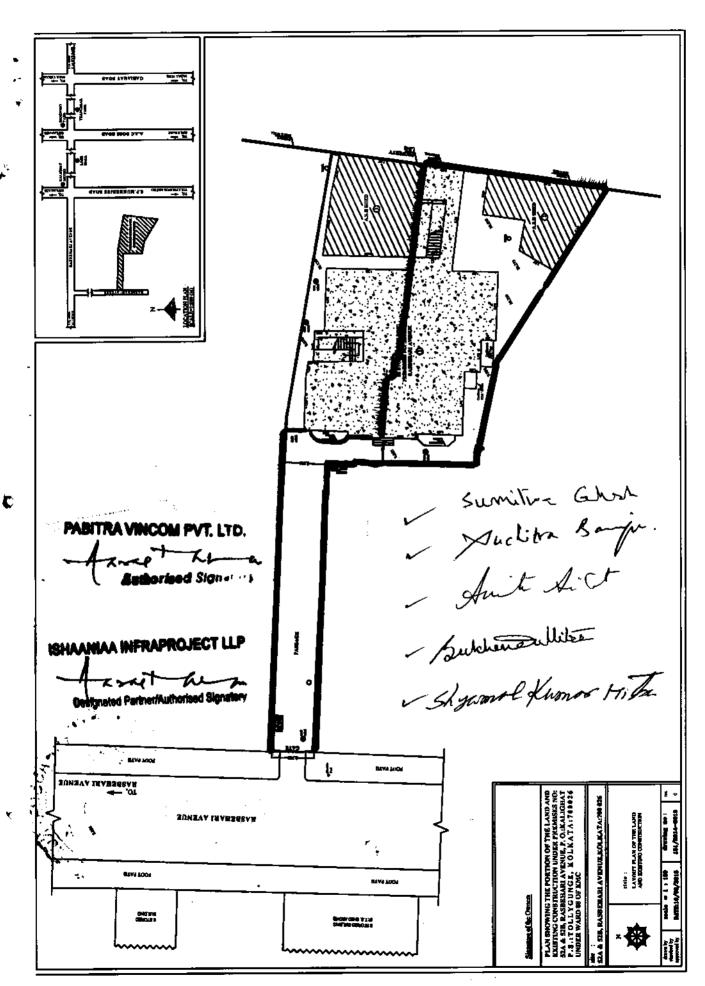

## **THE FIRST SCHEDULE ABOVE REFERRED TO:**

# (The said Premises)

ALL THAT the piece and parcel of land ad-measuring about 4 Cottahs 3 Chittaks and 15 Square Feet more or less Together With the three-storied old dilapidated building thereon (more than 65 years old) having constructed area of 5250 square feet, situate lying at and being Premises No. 52B, Rash Behari Avenue, (previously being the Southern Portion of Original Premises No. 52, Rash Behari Avenue), Police Station: Tollygunge, Kolkata 700026, within Ward No. 88 of the Kolkata Municipal Corporation, demarcated and shown in RED borders in the Plan annexed hereto and butted and bounded as follows:

On the North: Partly by Premises No. 52A, Rash Behari Avenue, Kolkata 700026

and partly by the 12 feet wide Common Passage;

On the South: By Premises No. 14A and 14B Sahanagar Road, Kolkata 700026;

On the East: By Premises No. 4A & 4B, Pratapaditya Road, Kolkata 700026;

On the West: By Premises No. 48A & 50A, Rash Behari Avenue, Kolkata 700026;

ADDITIONAL REGISTRAR
OF ASSURANCE

1 e jen greg

## **THE SECOND SCHEDULE ABOVE REFERRED TO:**

(Common Passage)

ALL THAT the 12 feet wide Common Passage piece and parcel of land measuring 1 Cottah 8 Chittaks and 42 square feet more or less situate lying at and being a portion of Original Premises No. 52, Rash Behari Avenue, Police Station: Tollygunge, Kolkata 700026, within Ward No. 88 of the Kolkata Municipal Corporation demarcated and shown in **GREEN** borders in the Plan annexed hereto.