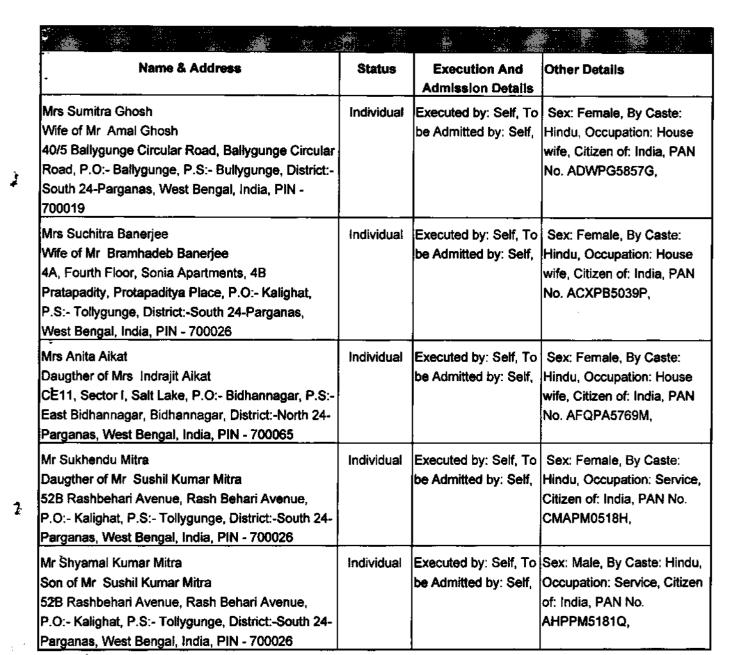

(1) MRS. SUMITRA GHOSH [PAN: ADWPG5857G] daughter of Late Sunil Kumar Mitra and wife of Mr. Amal Ghosh residing at No. 40/5, Ballygunge Circular Road, P.S. Ballygunge, Kolkata 700019, (2) MRS. SUCHITRA BANERIEE [PAN: ACXPB5039P] daughter of Late Sunil Kumar Mitra and wife of Late. Bramhadeb Banerjee residing at Flat no. 4A, Fourth Floor,

Sold to Sold t

Sonia Apartments, No. 4B, Pratapaditya Road, P.S. Tollygunge, Kolkata 700026, (3) MRS. ANITA AIKAT [PAN: AFQPA5769M] daughter of Late Sunil Kumar Mitra and wife of Mr. Indrajit Aikat residing at No. CE/11, Sector I, Salt Lake City, P.S. Bidhannagar, Kolkata 700065, (4) MR. SUKHENDU MITRA [PAN: CMAPM0518H] son of Late Sunil Kumar Mitra residing at No. 52B, Rash Behari Avenue, P.S. Tollygunge, Kolkata 700026 and (5) MR. SHYAMAL KUMAR MITRA [PAN: AHPPM5181Q] son of Late Sunil Kumar Mitra residing at No. 52B Rash Behari Avenue, P.S. Tollygunge, Kolkata 700026 hereinafter collectively referred to as 'the VENDORS' (which expression shall be deemed to mean and include their respective heirs, successors, administrators, legal representatives and / or assigns) of the ONE PART