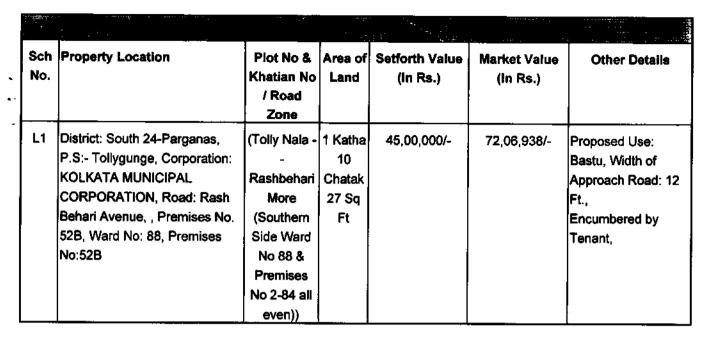

## **THE FIRST SCHEDULE ABOVE REFERRED TO:**

# (The said Premises)

ALL THAT the piece and parcel of land ad-measuring about 4 Cottahs 3 Chittaks and 15 Square Feet more or less Together With the three-storied old dilapidated building thereon (more than 65 years old) having constructed area of 5250 square feet, situate lying at and being Premises No. 52B, Rash Behari Avenue, (previously being the Southern Portion of Original Premises No. 52, Rash Behari Avenue), Police Station: Tollygunge, Kolkata 700026, within Ward No. 88 of the Kolkata Municipal Corporation, demarcated and shown in RED borders in the Plan annexed hereto and butted and bounded as follows:

On the North: Partly by Premises No. 52A, Rash Behari Avenue, Kolkata 700026

and partly by the 12 feet wide Common Passage;

On the South: By Premises No. 14A and 14B Sahanagar Road, Kolkata 700026;

On the East: By Premises No. 4A & 4B, Pratapaditya Road, Kolkata 700026;

On the West: By Premises No. 48A & 50A, Rash Behari Avenue, Kolkata 700026;

ADDITIONAL REGISTRAR
OF ASSURANCE

1 e jen greg

## **THE SECOND SCHEDULE ABOVE REFERRED TO:**

(Common Passage)

ALL THAT the 12 feet wide Common Passage piece and parcel of land measuring 1 Cottah 8 Chittaks and 42 square feet more or less situate lying at and being a portion of Original Premises No. 52, Rash Behari Avenue, Police Station: Tollygunge, Kolkata 700026, within Ward No. 88 of the Kolkata Municipal Corporation demarcated and shown in **GREEN** borders in the Plan annexed hereto.

# (The Undivided One-Third Share in the said Premises)

ALL THAT the Undivided One-Third Share (i.e. 1 Cottah, 6 Chittaks and 20 square feet) in the land and the Building (1750 square feet) (Ground Floor-753 sq. ft., First floor-502 sq. ft. Second Floor-495 sq. ft.) comprised in the said Premises more fully described in the First Schedule hereto TOGETHER WITH the Undivided One-Third Share (i.e. 4 Chittaks 7 square feet) in the Undivided 50% Area of the Common Passage described in the Second Schedule hereto. (Total land area transferred is 1Cottah 10 Chittacks 27 sq. ft.)

ADDITIONAL REGISTRAR
OF ASSURANCED HOLKATA

| -Sch<br>-No. | Property Location                                                                                                                                                                       | Plot No &<br>Khatian No<br>/ Road<br>Zone                                           | Details of Land                                          |
|--------------|-----------------------------------------------------------------------------------------------------------------------------------------------------------------------------------------|-------------------------------------------------------------------------------------|----------------------------------------------------------|
| L1           | District: South 24-Parganas,<br>P.S:- Tollygunge, Corporation:<br>KOLKATA MUNICIPAL<br>CORPORATION, Road: Rash<br>Behari Avenue, , Premises No.<br>52B, Ward No: 88, Premises<br>No:52B | (Tolly Nala Rashbehari More (Southern Side Ward No 88 & Premises No 2-84 all even)) | DLRS Server does not return any information about RS Plo |